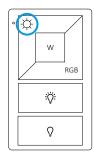

#### SYNC TOUCHDIAL CONTROL TO MASTER RECEIVER

**2.1** Short press TOUCHDIAL RGB(W) Wall Control Power button.

2.2 Short press LEARNING KEY button on TOUCHDIAL MASTER receiver.

2.4 Luminaire will flash to indicate pairing.