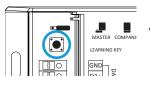

#### SYNC TOUCHDIAL CONTROL TO MASTER RECEIVER

**2.1** Short press TOUCHDIAL RGB(W) Wall Control Power button.

2.2 Short press LEARNING KEY button on TOUCHDIAL MASTER receiver.

2.4 Luminaire will flash to indicate pairing.

#### SYNCING NOTE

When syncing the TOUCHDIAL RGB(W) Wall Control, the 1st receiver must be set to the MASTER function as outlined below. See the TOUCHDIAL Receiver Installation Guide for more thorough information. Jumper