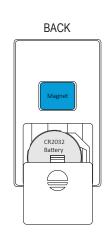

#### **BATTERY REPLACEMENT**

- 1. Remove Remote from
- Mount.
- 2. Open Battery backplate on Remote.
- 3. Insert new battery.
- 4. Place Remote back into Mount.

#### DI-RF-WMT-RGBW

| Input                             | Operating<br>Frequency | Dimensions                            |
|-----------------------------------|------------------------|---------------------------------------|
| 3V (CR2032)<br>Battery (Included) | 916.5MHz               | 2.59 x 1.27 x 0.35 in.<br>(L x W x H) |