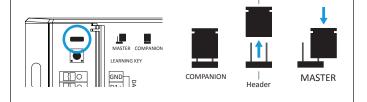

#### SYNC TOUCHDIAL CONTROL TO MASTER RECEIVER

**2.1** Short press TOUCHDIAL RGB(W) Wall Control Power button.

2.2 Short press LEARNING KEY button on TOUCHDIAL MASTER receiver.

2.4 Luminaire will flash to indicate pairing.

#### SYNCING NOTE

When syncing the TOUCHDIAL RGB(W) Wall Control, the 1st receiver must be set to the MASTER function as outlined below. See the TOUCHDIAL Receiver Installation Guide for more thorough information. Jumper