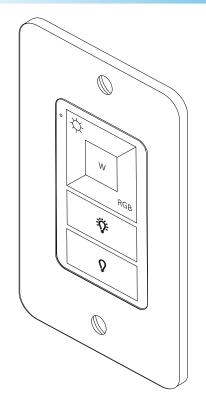

## TOUCHDIAL<sup>™</sup> RGB(W) Wall Control

INSTALLATION GUIDE

## **MOUNTING**

- 1. Place Base Mount on surface where desired, ensuring it is level.
- 2. Screw Faceplate to Mount and surface using included Screws.
- 3. Place Remote into Faceplate, and connect to Mount using magnet.