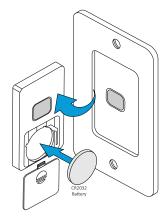

#### **BATTERY REPLACEMENT**

- 1. Remove Remote from
- Mount.
- 2. Open Battery backplate on Remote.
- 3. Insert new battery.
- 4. Place Remote back into Mount.