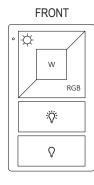

## **MOUNTING**

- 1. Place Base Mount on surface where desired, ensuring it is level.
- 2. Screw Faceplate to Mount and surface using included Screws.
- 3. Place Remote into Faceplate, and connect to Mount using magnet.