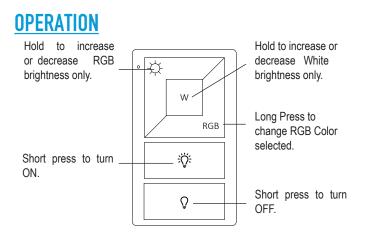

#### SYNC TOUCHDIAL CONTROL TO MASTER RECEIVER

**2.1** Short press TOUCHDIAL RGB(W) Wall Control Power button.

2.2 Short press LEARNING KEY button on TOUCHDIAL MASTER receiver.

2.4 Luminaire will flash to indicate pairing.