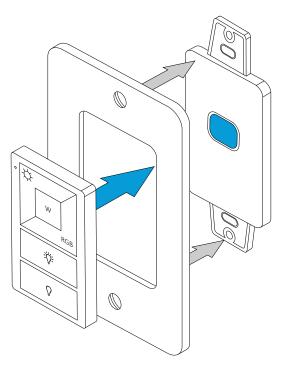

## **MOUNTING**

- 1. Place Base Mount on surface where desired, ensuring it is level.
- 2. Screw Faceplate to Mount and surface using included Screws.
- 3. Place Remote into Faceplate, and connect to Mount using magnet.